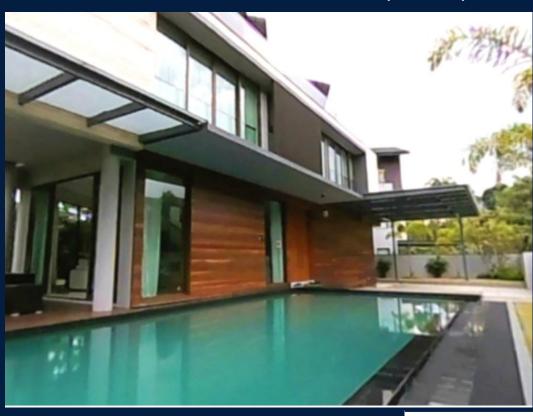

# **BUNGALOW HOUSE LORNIE ROAD**

Spacious 9,200sqft (855sqm), 7 bedroom Bungalow House for Rent. This unit. Others: 1 maids room(s) Price is negotiable!Located in Singapore's district D11 near Newton, Novena in the area Newton (Central region).

### INTERIOR AND FEATURES

- Air-Conditioning
- Maids Room
- Roof Terrace
- Balcony
- Private Pool

# **AMENITIES**

- Swimming Pool
- Open Car Park

VISIT THIS PROPERTY AT: https://www.roylowproperties.com/property/sgla64831692

L3008899K R058220H